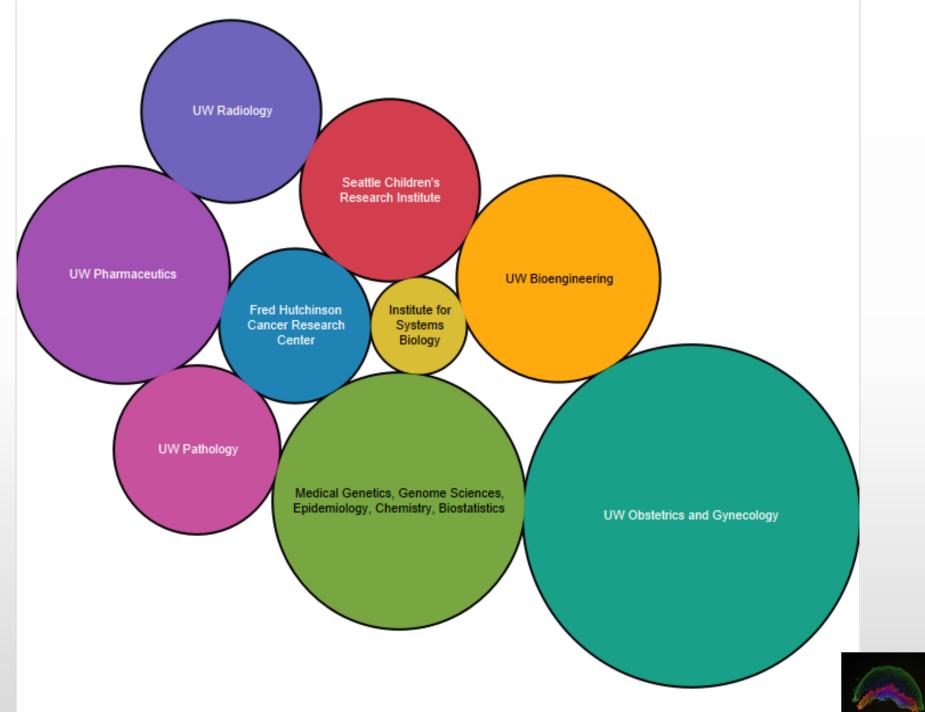

#### UW Placenta Research Symposium 2016: Collaboration to Drive Innovation



#### **Next Steps...**



#### **Building Shared Resources:**

# The Northwest Placenta Research Network

### **Currently Funded...**











# ...What does your research program need?

- Data Sharing
- Tissue Bank
- Reagents
- Shared Equipment
- Research Staff
- Technical Training
- Grant Review



# **Journal Club & Next Symposium**

- Next Symposium:
  - Expand?
  - Yearly or Biannual?
- Journal Club:
  - Monthly or Quarterly?
  - Topics?
  - Revolving Host Location?

# Thank you!

#### Special Thanks To:

- Department of Obstetrics & Gynecology
- Department of Pharmaceutics
- Department of Radiology